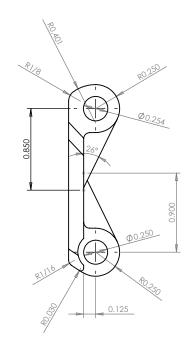

## PLASTOCK ®

Manufactured by Putnam Precision Molding

150 HS 450

Part Number:

www.plastock.biz © 2010 Putnam Precision Molding **Part Description:** 

820 Series (HS)

DIMENSIONS ARE IN INCHES TOLERANCES: FRACTIONAL±1/64 ANGULAR: MACH±0° 30' TWO PLACE DECIMAL ±.010 THREE PLACE DECIMAL ±.006