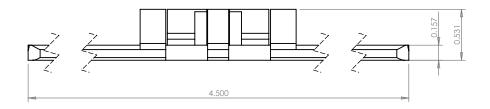

## PLASTOCK ®

Manufactured by Putnam Precision Molding

150 HS 450

Part Number:

www.plastock.biz © 2010 Putnam Precision Molding **Part Description:** 

820 Series (HS)

DIMENSIONS ARE IN INCHES TOLERANCES: FRACTIONAL±1/64 ANGULAR: MACH±0° 30' TWO PLACE DECIMAL ±.010 THREE PLACE DECIMAL ±.006