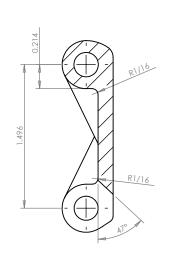

## PLASTOCK ®

Manufactured by Putnam Precision Molding

150 HS 450

Part Number:

www.plastock.biz © 2010 Putnam Precision Molding **Part Description:** 

820 Series (HS)

DIMENSIONS ARE IN INCHES TOLERANCES: FRACTIONAL±1/64 ANGULAR: MACH±0° 30' TWO PLACE DECIMAL ±.010 THREE PLACE DECIMAL ±.006