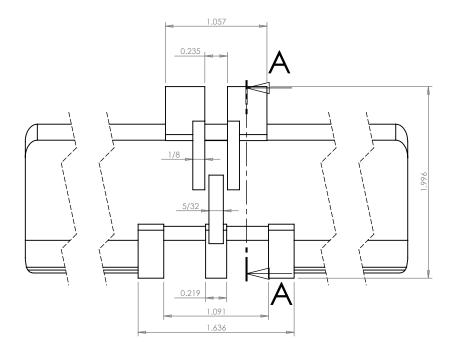

## **SECTION A-A**

## PLASTOCK ®

Manufactured by Putnam Precision Molding

150 HS 450

Part Number:

www.plastock.biz © 2010 Putnam Precision Molding **Part Description:** 

820 Series (HS)

DIMENSIONS ARE IN INCHES TOLERANCES: FRACTIONAL±1/64 ANGULAR: MACH±0° 30' TWO PLACE DECIMAL ±.010 THREE PLACE DECIMAL ±.006